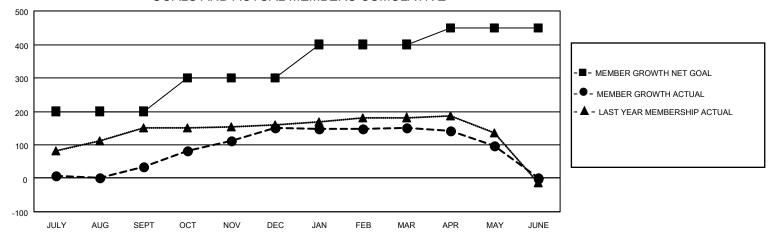

## GOALS AND ACTUAL MEMBERS CUMULATIVE

| DROPPED CLUBS: 0           |     | 33 CLUBS OF 59 ADDED 1 OR MORE<br>NEW MEMBERS | GENDER DISTRIBUTION  MALE 1,622 (78.02%) |              |     |
|----------------------------|-----|-----------------------------------------------|------------------------------------------|--------------|-----|
| DROPPED MEMBERS            |     |                                               | FEMALE                                   | 457 (21.98%) |     |
| DECEASED                   | 29  | CLICK HERE FOR CUMULATIVE                     | TOTAL FAMILY UNIT MEMBERS                |              | 723 |
| CLUB CANCELLED 0 OTHER 178 |     | MEMBERSHIP DATA                               | FAMILY MEMBERS PAYING HALF               |              | 442 |
| TOTAL                      | 207 |                                               |                                          |              |     |

## MONTHLY MEMBERSHIP PROGRESS REPORT

LOCATION INDIA District 316 A Results as of: 5/31/2021

| Clubs         |               |             |               | Members               |                        |                         |                                                    |  |
|---------------|---------------|-------------|---------------|-----------------------|------------------------|-------------------------|----------------------------------------------------|--|
|               | RESULTS FOR   | R 2020-2021 |               | RESULTS FOR 2020-2021 |                        |                         |                                                    |  |
| QUARTER       | NEW CLUB GOAL | NEW CLUBS   | DROPPED CLUBS | QUARTER MEME          | BER GROWTH NET<br>GOAL | MEMBER GROWTH<br>ACTUAL | DROPPED<br>MEMBERS ACTUAL<br>(including transfers) |  |
| JULY/AUG/SEPT | 4             | 1           | 0             | JULY/AUG/SEPT         | 200                    | 57                      | 21                                                 |  |
| OCT/NOV/DEC   | 1             | 5           | 0             | OCT/NOV/DEC           | 100                    | 242                     | 116                                                |  |
| JAN/FEB/MAR   | 1             | 0           | 0             | JAN/FEB/MAR           | 100                    | 12                      | 12                                                 |  |
| APR/MAY/JUNE  | 1             | 0           | 0             | APR/MAY/JUNE          | 50                     | 6                       | 58                                                 |  |