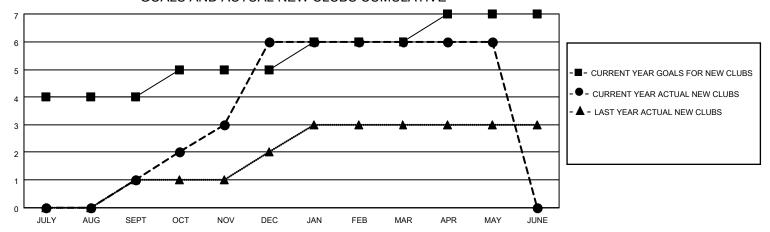

## GOALS AND ACTUAL NEW CLUBS CUMULATIVE

## MONTHLY MEMBERSHIP PROGRESS REPORT

LOCATION INDIA District 316 A Results as of: 5/31/2021

| Clubs         |               |             |               | Members               |                        |                         |                                                    |  |
|---------------|---------------|-------------|---------------|-----------------------|------------------------|-------------------------|----------------------------------------------------|--|
|               | RESULTS FOR   | R 2020-2021 |               | RESULTS FOR 2020-2021 |                        |                         |                                                    |  |
| QUARTER       | NEW CLUB GOAL | NEW CLUBS   | DROPPED CLUBS | QUARTER MEME          | BER GROWTH NET<br>GOAL | MEMBER GROWTH<br>ACTUAL | DROPPED<br>MEMBERS ACTUAL<br>(including transfers) |  |
| JULY/AUG/SEPT | 4             | 1           | 0             | JULY/AUG/SEPT         | 200                    | 57                      | 21                                                 |  |
| OCT/NOV/DEC   | 1             | 5           | 0             | OCT/NOV/DEC           | 100                    | 242                     | 116                                                |  |
| JAN/FEB/MAR   | 1             | 0           | 0             | JAN/FEB/MAR           | 100                    | 12                      | 12                                                 |  |
| APR/MAY/JUNE  | 1             | 0           | 0             | APR/MAY/JUNE          | 50                     | 6                       | 58                                                 |  |